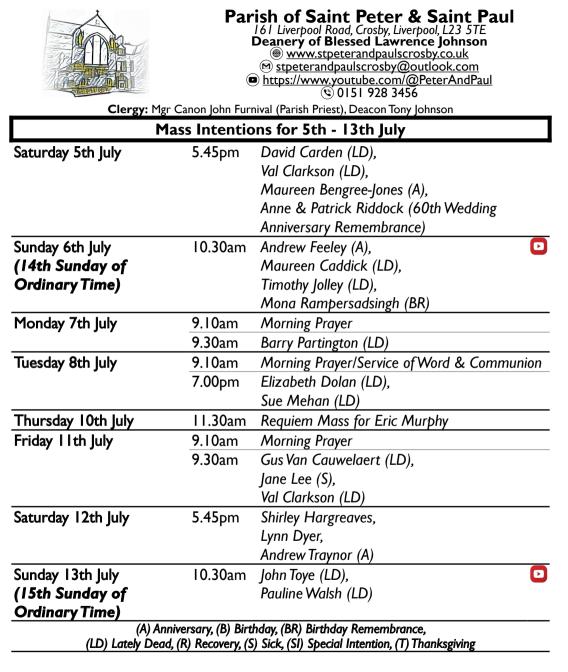

LATELY DEAD: Ray O'Connor, Barry Partington, Elizabeth Dolan, Sue Mehan, Gus Van Cauwelaert, John Toye, Alan English, David Carden, Jamie Bryce, Helen Sheran, Barry Partington, Timothy Jolley, May O'Donnell, Maureen Caddick, Pauline Walsh, Brenda Connor, Anne Merriman, Tess Corrigan, Pat Mangan, George Jenkins, Danny Bartram, Kate McVeigh, Sue Meehan, Father Brian Dougherty, Visuca Hopley, Pope Francis, Jim McQueen, Debbie DeMott, Nicholas Harrison, Joan Williams, Michelina Hollinrake, Eddie Moore, Tony Rooney, Catherine Gail, Pat Casey, Sheila Bell, Josh Perry, John Stanley, Claire McColgan, Robert Owen, Malcolm Edwards, Ged Cunningham, Sydney Dunn, Eddie Moore, Kathleen Connor, Ruth Plummer, Ruth Littler, James Bell, Marie Lovelady, Shelagh Phillips, Mary Winifred Moir, Phil McAdam, Father Vincent Fedigan, Michael England, Winifred Feeney, Philomena Fairburn, Monica Moran, Vera Donachie, Grace Billows, Joyce McGinty, Michael Cain, Damian Robertson, Michael Furnival, Thomas Ellison.

**ANNIVERSARIES:** Mona Rampersadsignh, Maureen Bengree-Jones, Andrew Feeley, Andrew Traynor, Lucy Hamill, Annie O'Malley, Jack & May Doherty, Rosalie Fitzgerald, John Kearney, John Clarkson, Joseph Brown, Brian Conway, George Hennessy, Mary Hoyer, Monica Fraser, May Sinnott, John Lawrence Callaghan & Florence Edith Callaghan, Ken Dykes, William O'Malley, Debbie Butler, Jack Doherty, Helen O'Connor, John Garner, Patrick Reddock, Michael O'Rourke, Marie Owen, Peter Stone, John Wills, Alexander McKenna, Father James Carter, Ada Brown, May Hargadon, John Jenkins, Len Mooney, Sybil Hall, Len Mooney, Peter Doran, Joseph Thompson, Paul Keegan, Alice Frances Connelly, Frederick Weston, Collette O'Connor, Michael Molloy, Frank Bushell, Gerard Murphy, Wilfred Murphy, Gordon Lancaster, Mary & John McQuade.

**SICK:** Janet Lee, Hugh Molloy, Geraldine Gibbons, Alan Bird, Paul Atkinson, Clare Wright, Dave Dunn, Philomena Preston, Tommy Bartram, Rev John Crooks, Pauline Walsh, Moira Crowe, Bob Leahy, Pat Leahy, Sarah Cooper, Judith Feather, Michelle Woodford, Joan Allen, Pauline Walsh, Mirko Florio, Father Colum Kelly, Father Noel Mullen, Deacon Ernest Diggory, Graham Johnson, Hugh Smith, Katie Kelly, Eleanor Perkins, Kevin McDonnell, John Stack, Tony King, Naomi Wilkinson, Moira Crowe, JIm McKernan, David Dunn, Marilyn O'Rourke, Anne Potter, B.R., B.F., Ralph Thornhill, Chelsea Spencer, Sheila Nugent, Sarah Pilkington, Mgr Des Seddon, Stephen Traynor, Jean New, Gaynor Jones, Ian Hudson, Garry Tull, Maureen & Richard Wharton, Mary Allen, Tina Clarkson, Drew McGowan, Betty Callaghan

**PRAYERS PLEASE:** For all who have died recently, including: Val Clarkson, Ray O'Connor, Alan Edward English, Eric Murphy, and Elizabeth Dolan. May all who have died share forever in the new life of the Risen Christ.

**FUNERALS:** Please pray for the following whose funerals will be here in July: Eric Murphy (10th July), Val Clarkson (15th July), Elizabeth Dolan (18th July).

**PASTORAL PLAN:** Thank you to those who attended a useful and interesting meeting last week. We looked at the six areas for action arising from the archdiocesan Synod 2021. These include looking at: